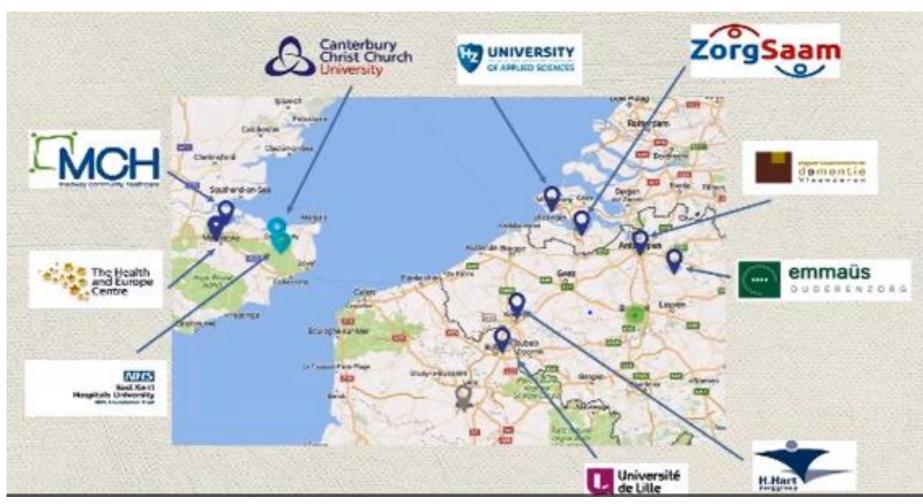

## The CASCADE Partners

- Partnering across borders to develop care models & ensure it
- Influence EU policy on care of PLWD

works Europe wide

 Develop more facilities across Europe